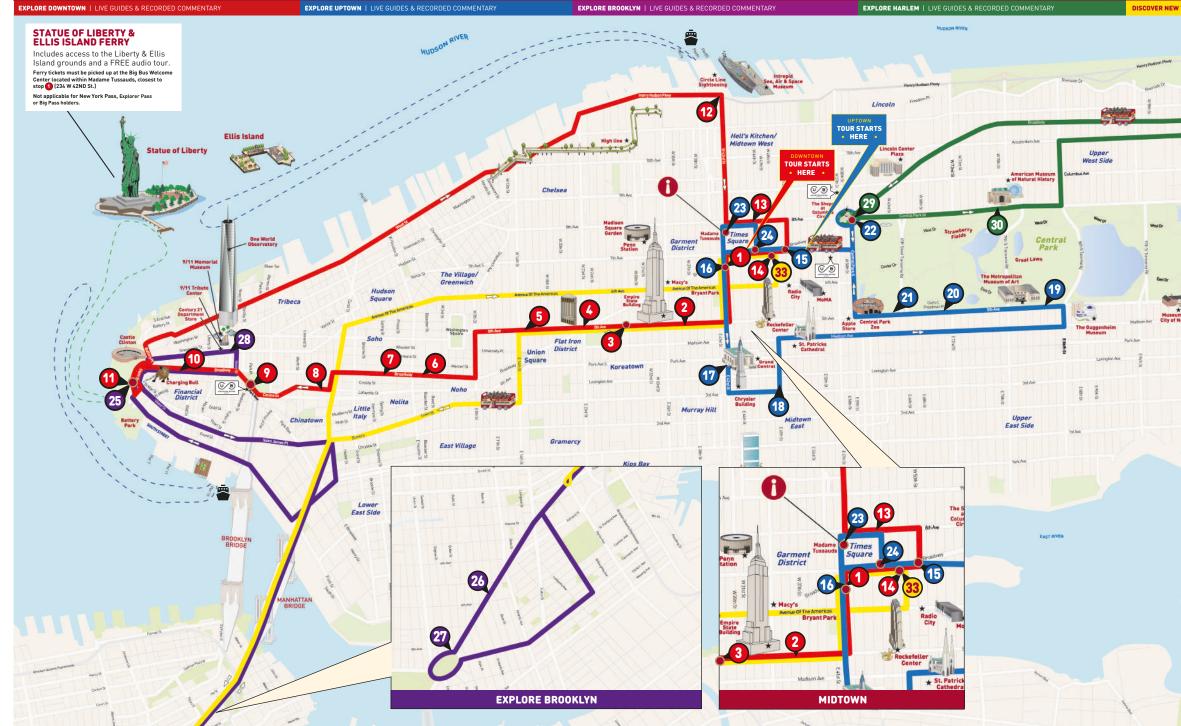

|      | LORE DOWNTOWN<br>0 5PM (FALL/WINTER) & 8AM TO 6PM (SPRING/SUMMER)                                                                                     |           |
|------|-------------------------------------------------------------------------------------------------------------------------------------------------------|-----------|
| STOP |                                                                                                                                                       | FIRST BUS |
| 1    | TIMES SQUARE EAST - W 42ND ST & BROADWAY<br>I IN FRONT OF THE KNICKERBOCKER HOTEL                                                                     | 08:03AM   |
| 2    | 5TH AVENUE MIDTOWN - 5TH AVE & W 37TH ST<br>I OUTSIDE THE REEBOK STORE                                                                                | 08:10AM   |
| 3    | EMPIRE STATE BUILDING / KOREATOWN - 5TH AVE & W 32ND ST<br>I IN FRONT OF THE CVS PHARMACY                                                             | 08:14AM   |
| 4    | FLATIRON DISTRICT - 5TH AVE & W 23RD ST<br>I IN FRONT OF EISENBERGS SANDWICH SHOP                                                                     | 08:20AM   |
| 5    | UNION SQUARE - 5TH AVE & W 15TH ST   NEAR 96 5TH AVE                                                                                                  | 08:25AM   |
| 6    | NOHO / GREENWICH - BROADWAY & BLEECKER ST   IN FRONT OF 640<br>Broadway, across the street from urban outfitters                                      | 08:33AM   |
| 7    | SOHO - BROADWAY & SPRING ST   IN FRONT OF THE NIKE STORE                                                                                              | 08:35AM   |
| 8    | CHINATOWN / LITTLE ITALY - LAFAYETTE ST & WALKER ST   IN FRONT<br>OF 100 LAFAYETTE ST                                                                 | 08:41AM   |
| 9    | BROOKLYN BRIDGE / CITY HALL - PARK ROW & BEEKMAN ST<br>  ACROSS FROM 33 PARK ROW<br>HOP OFF HERE FOR ONE WORLD OBSERVATORY AND 9/11 MEMORIAL & MUSEUM | 08:50AM   |
| 10   | WALL STREET / CHARGING BULL - BROADWAY & WALL ST<br>I Southwest corner near rector st                                                                 | 08:55AM   |
| 11   | STATUE OF LIBERTY / BATTERY PARK - STATE ST & BRIDGE ST  <br>In Front of the train subway entrance                                                    | 09:01AM   |
| 12   | CIRCLE LINE SIGHTSEEING - 42ND ST & 12TH AVE   IN FRONT OF THE<br>LUCKY STRIKE BOWLING ALLEY                                                          | 09:41AM   |
| 13   | RESTAURANT ROW - 8TH AVE & 46TH ST<br>  ACROSS FROM BRASSERIE ATHENEE RESTAURANT                                                                      | 09:55AM   |
|      |                                                                                                                                                       |           |

14 M&M'S WORLD - 7TH AVE & W 48TH ST | OUTSIDE THE M&M'S STORE 10:09AM

|   |      | LORE UPTOWN<br>0 5PM (FALL/WINTER) & 8AM TO 6PM (SPRING/SUMMER)                                                             |           |
|---|------|-----------------------------------------------------------------------------------------------------------------------------|-----------|
|   | STOP |                                                                                                                             | FIRST BUS |
|   | 15   | TIMES SQUARE NORTH - 7TH AVE & W 50TH ST   IN FRONT OF MAJESTIC                                                             | 09:03AM   |
| ) | 16   | TIMES SQUARE EAST - W 42ND ST & BROADWAY   IN FRONT OF THE KNICKERBOCKER HOTEL                                              | 09:10AM   |
|   | 17   | <b>GRAND CENTRAL TERMINAL</b> - E 42ND ST BETWEEN PARK AVE &<br>Lexington ave   between the bowery savings bank and TD bank | 09:20AM   |
|   | 18   | MIDTOWN EAST - E 49TH ST BETWEEN 3RD AVE & LEXINGTON AVE  <br>In Front of Citibank                                          | 09:27AM   |
|   | 19   | THE METROPOLITAN MUSEUM OF ART - 5TH AVE & E 83RD ST   OUTSIDE<br>The Museum Near 83RD ST                                   | 09:45AM   |
|   | 20   | THE FRICK MUSEUM - 5TH AVE & E 72ND ST   OPPOSITE 905 5TH AVE                                                               | 09:57AM   |
|   | 21   | CENTRAL PARK ZOO - 5TH AVE & E 66TH ST   OPPOSITE 845 5TH AVE                                                               | 10:02AM   |
| ) | 22   | COLUMBUS CIRCLE - CENTRAL PARK & COLUMBUS CIRCLE   SOUTHWEST<br>CORNER OF CENTRAL PARK, NEXT TO MAINE MONUMENT              | 10:14AM   |
| ) | 23   | MADAME TUSSAUDS - W 42ND ST & 8TH AVE   IN FRONT OF PATRICK'S<br>OYSTER BAR                                                 | 10:25AM   |
| ) | 24   | BROADWAY THEATER DISTRICT - W 46TH ST & BROADWAY   IN FRONT<br>OF THE T-MOBILE STORE                                        | 10:35AM   |
|   |      |                                                                                                                             |           |

|   |      | LORE BROOKLYN 10AM, 12PM, 2PM (FALL/WINTER)<br>TO 3PM - EVERY HOUR (SPRING/SUMMER)                             | &         |          |  |
|---|------|----------------------------------------------------------------------------------------------------------------|-----------|----------|--|
|   | STOP |                                                                                                                | FIRST BUS | LAST BUS |  |
| ۲ | 25   | STATUE OF LIBERTY/ BATTERY PARK - STATE ST &<br>Bridge St   in Front of the train Subway entrance              | 10:00AM   | 2:00PM   |  |
|   | 26   | BARCLAYS CENTER - FLATBUSH AVE BETWEEN DEAN ST &<br>Bergen St   in Front of 202 Flatbush ave                   | 10:32AM   | 2:32PM   |  |
|   | 27   | GRAND ARMY PLAZA - GRAND ARMY PLAZA ON FLATBUSH<br>AVE   CLOSE TO THE MTA STOP                                 | 10:37AM   | 2:37PM   |  |
|   | 28   | ONE WORLD OBSERVATORY - FULTON ST & CHURCH ST:<br>Hop- off only   behind st paul's chapel                      | 11:20AM   | 3:20PM   |  |
|   |      |                                                                                                                |           |          |  |
|   |      | LORE HARLEM 10AM, 12PM, 2PM (FALL/WINTER) & TO 3PM - EVERY HOUR (SPRING/SUMMER)                                |           |          |  |
|   | STOP |                                                                                                                | FIRST BUS | LAST BUS |  |
|   | 29   | COLUMBUS CIRCLE - CENTRAL PARK & COLUMBUS CIRCLE<br>  SOUTHWEST CORNER OF CENTRAL PARK                         | 10:00AM   | 2:00PM   |  |
|   | 30   | AMERICAN MUSEUM OF NATURAL HISTORY -<br>CENTRALPARK WEST & W 80TH ST<br>I ACROSS THE STREET FROM THE MUSEUM    | 10:13AM   | 2:13PM   |  |
|   | 31   | <b>CATHEDRAL OF ST. JOHN THE DIVINE</b> - AMSTERDAM AVE & W 112TH ST   OUTSIDE CATHEDRAL OF ST JOHN THE DIVINE | 10:26AM   | 2:26PM   |  |
|   | 32   | APOLLO THEATER / HARLEM - W 125TH ST & FREDERICK<br>Douglass Blvd   in front of adidas store                   | 10:42AM   | 2:42PM   |  |
|   |      |                                                                                                                |           |          |  |
|   | DISC | OVER NYC BY NIGHT                                                                                              |           |          |  |
|   |      | 0 8PM (FALL/WINTER) & 7PM TO 9PM (SPRING/SUMMER)                                                               |           |          |  |
|   | STOP |                                                                                                                |           |          |  |
|   | 33   | M&M'S WORLD - 7TH AVE & W 48TH ST   OUTSIDE THE M&M'S STORE                                                    |           |          |  |
|   |      |                                                                                                                |           |          |  |

A TICKET AGENT IS LOCATED AT THIS STOP BETWEEN 9:00AM - 4:30PM