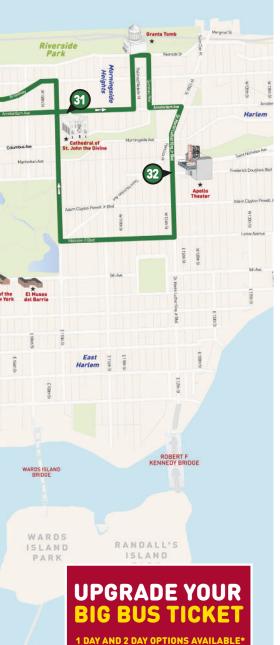

|   |      | LORE BROOKLYN 10AM, 12PM, 2PM (FALL/WINTER)<br>TO 3PM - EVERY HOUR (SPRING/SUMMER)                             | &         |          |  |
|---|------|----------------------------------------------------------------------------------------------------------------|-----------|----------|--|
|   | STOP |                                                                                                                | FIRST BUS | LAST BUS |  |
| ۲ | 25   | STATUE OF LIBERTY/ BATTERY PARK - STATE ST &<br>Bridge St   in Front of the train Subway entrance              | 10:00AM   | 2:00PM   |  |
|   | 26   | BARCLAYS CENTER - FLATBUSH AVE BETWEEN DEAN ST &<br>Bergen St   in Front of 202 Flatbush ave                   | 10:32AM   | 2:32PM   |  |
|   | 27   | GRAND ARMY PLAZA - GRAND ARMY PLAZA ON FLATBUSH<br>AVE   CLOSE TO THE MTA STOP                                 | 10:37AM   | 2:37PM   |  |
|   | 28   | ONE WORLD OBSERVATORY - FULTON ST & CHURCH ST:<br>Hop- off only   behind st paul's chapel                      | 11:20AM   | 3:20PM   |  |
|   |      |                                                                                                                |           |          |  |
|   |      | LORE HARLEM 10AM, 12PM, 2PM (FALL/WINTER) & TO 3PM - EVERY HOUR (SPRING/SUMMER)                                |           |          |  |
|   | STOP |                                                                                                                | FIRST BUS | LAST BUS |  |
|   | 29   | COLUMBUS CIRCLE - CENTRAL PARK & COLUMBUS CIRCLE<br>  SOUTHWEST CORNER OF CENTRAL PARK                         | 10:00AM   | 2:00PM   |  |
|   | 30   | AMERICAN MUSEUM OF NATURAL HISTORY -<br>CENTRALPARK WEST & W 80TH ST<br>I ACROSS THE STREET FROM THE MUSEUM    | 10:13AM   | 2:13PM   |  |
|   | 31   | <b>CATHEDRAL OF ST. JOHN THE DIVINE</b> - AMSTERDAM AVE & W 112TH ST   OUTSIDE CATHEDRAL OF ST JOHN THE DIVINE | 10:26AM   | 2:26PM   |  |
|   | 32   | APOLLO THEATER / HARLEM - W 125TH ST & FREDERICK<br>Douglass Blvd   in front of adidas store                   | 10:42AM   | 2:42PM   |  |
|   |      |                                                                                                                |           |          |  |
|   | DISC | OVER NYC BY NIGHT                                                                                              |           |          |  |
|   |      | 0 8PM (FALL/WINTER) & 7PM TO 9PM (SPRING/SUMMER)                                                               |           |          |  |
|   | STOP |                                                                                                                |           |          |  |
|   | 33   | M&M'S WORLD - 7TH AVE & W 48TH ST   OUTSIDE THE M&M'S STORE                                                    |           |          |  |
|   |      |                                                                                                                |           |          |  |